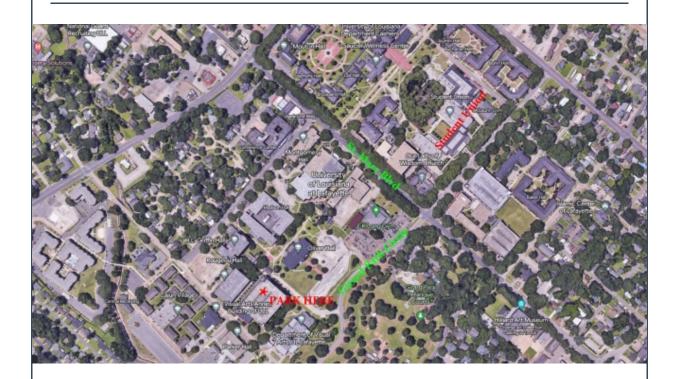

#### To Girard Park Circle Parking Tower (Zone 13)

138 Girard Park Circle Lafayette, LA 70503

#### From Interstate 10, exit University (Exit# 101).

- After approximately 3 miles, turn right onto McKinley Street.
- The UL Lafayette Student Union will be on your right.
- Continue straight and cross over Saint Mary Street
- Continue straight on Girard Park Circle
- Turn right onto the paved path leading to the Girard Park Circle Parking Tower
- Please park in a marked parking space in the tower <u>Floors 1-3</u>
- Payment is NOT required
- Vehicles cannot back into spaces unless they have a front license plate

#### From Johnston turn onto East University, turn right onto McKinley Street.

- The UL Lafayette Student Union will be on your right.
- Continue straight and cross over Saint Mary Street
- Continue straight on Girard Park Circle
- Turn right onto the paved path leading to the Girard Park Circle Parking Tower
- Please park in a marked parking space in the tower <u>Floors 1-3</u>
- Payment is NOT required
- Vehicles cannot back into spaces unless they have a front license plate

From Pinhook turn onto East St. Mary, turn left onto Girard Park Circle (just after the Alumni Center)

- Continue straight on Girard Park Circle
- Turn right onto the paved path leading to the Girard Park Circle Parking Tower
- Please park in a marked parking space in the tower **Floors 1-3**
- Payment is NOT required
- Vehicles cannot back into spaces unless they have a front license plate