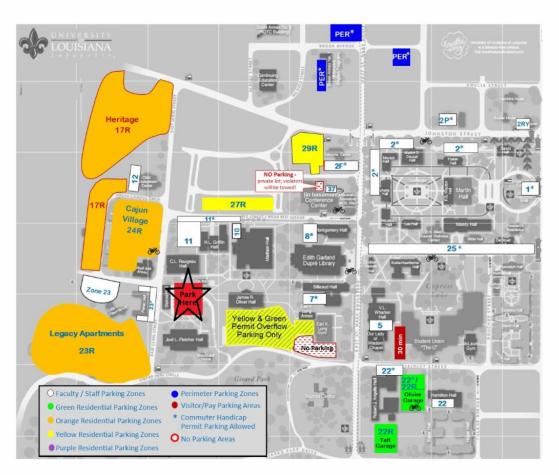

#### To Girard Park Circle Parking Tower (Zone 13)

138 Girard Park Circle Lafayette, LA 70503

#### From Interstate 10, exit University (Exit# 101).

- After approximately 3 miles, turn right onto McKinley Street.
- The UL Lafayette Student Union will be on your right.
- Continue straight and cross over Saint Mary Street
- Continue straight on Girard Park Circle
- Turn right onto the paved path leading to the Girard Park Circle Parking Tower
- Please park in a marked parking space in the tower <u>Floors 1-3</u>
- Payment is NOT required
- Vehicles cannot back into spaces unless they have a front license plate

#### From Johnston turn onto East University, turn right onto McKinley Street.

- The UL Lafayette Student Union will be on your right.
- Continue straight and cross over Saint Mary Street
- Continue straight on Girard Park Circle
- Turn right onto the paved path leading to the Girard Park Circle Parking Tower
- Please park in a marked parking space in the tower <u>Floors 1-3</u>
- Payment is NOT required
- Vehicles cannot back into spaces unless they have a front license plate

From Pinhook turn onto East St. Mary, turn left onto Girard Park Circle (just after the Alumni Center)

- Continue straight on Girard Park Circle
- Turn right onto the paved path leading to the Girard Park Circle Parking Tower
- Please park in a marked parking space in the tower **Floors 1-3**
- Payment is NOT required
- Vehicles cannot back into spaces unless they have a front license plate