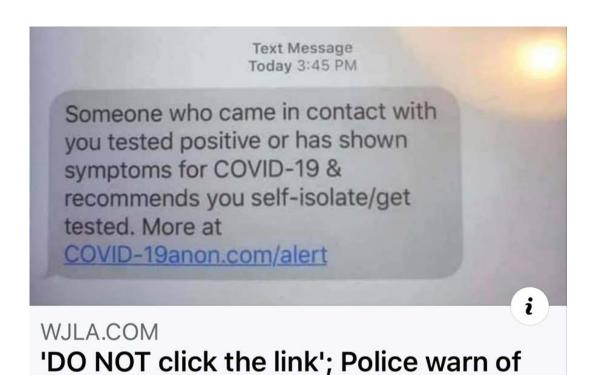

## DON'T CLICK ON UNSOLICITED LINKS

Scammers use email or text messages to trick you into giving them your personal information or to install a virus or ransomware on your device.

Don't click on any attachments you receive from someone you don't know or from a source that you did not request.

Scam messages seem identical to official correspondence.

Check it out first by calling a phone number you trust and talking with someone about the notification. Don't call phone numbers mentioned in the questionable message.