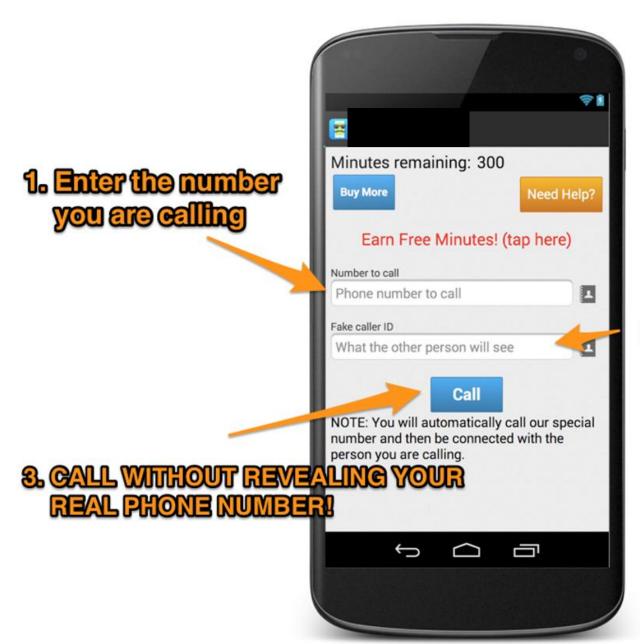

## **NEVER TRUST CALLER ID**

It's relatively easy to fake your Caller ID. There are apps.

Scammers may pose as government officials, law enforcement, credit card company reps or bank employees to steal your personal information.

Always validate a person's organization by calling them back through an official phone number.

2. Enter the caller id you want them to see