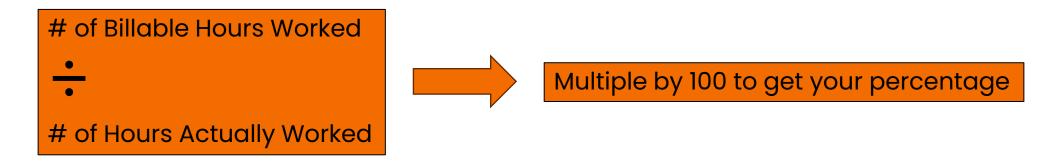

### **Calculate Your Realization Rate**

What you actually charged a client

•

What you would've charged the client (no cuts/discount)

Multiple by 100 to get your percentage

Example: My rate is \$200/hr. I worked 10 hours on a case, but only invoiced the client for \$1500. **My realization rate is 75%.** 