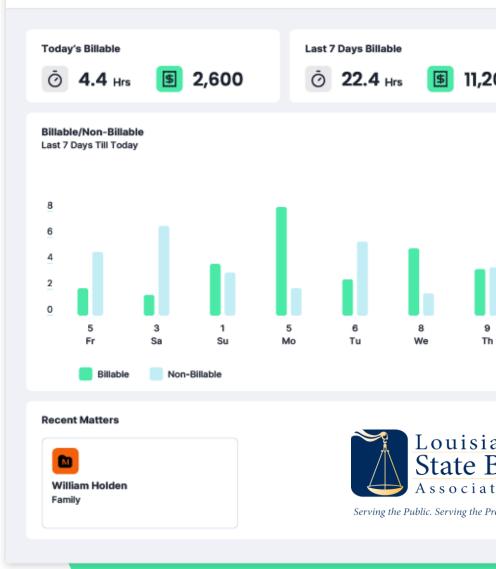

| Workers'<br>Compensation | PEO                 | test                                 | Time     | No     | Yes                     | No                | 1.00           | \$400.00     | \$400.00 |                  |
| 4/10/2024        | 000476SMKBL               |                            | Compensation             |                     |                                      |          |        |                         |                   |                |              |          |                  |



# Part 5 Live Demonstration!

### Claim Your FREE Trust Accounting and Billing Software!

Smokeball Bill is **FREE** for all Louisiana State Bar Association Members.



#### Scan to get Smokeball Bill

or visit: www.smokeball.com/louisianabill

#### **Billing Dashboard**





#### The **#1** Legal Case Management Software for Law Firms

- Automatic time tracking bill more accurately with a fraction of the effort
- Prebuilt workflows for specific practice areas
- Seamless integrations with Microsoft Word and Outlook
- Comes prebuilt with a library of 20k+ legal forms
- Identify business opportunities through powerful insights and reporting
- Enhance your output with the power of AI



### **Questions?**

## **Thanks for joining!**



#### Jordan Turk

Attorney & Legal Technology Advisor at Smokeball

jordan.turk@smokeball.com