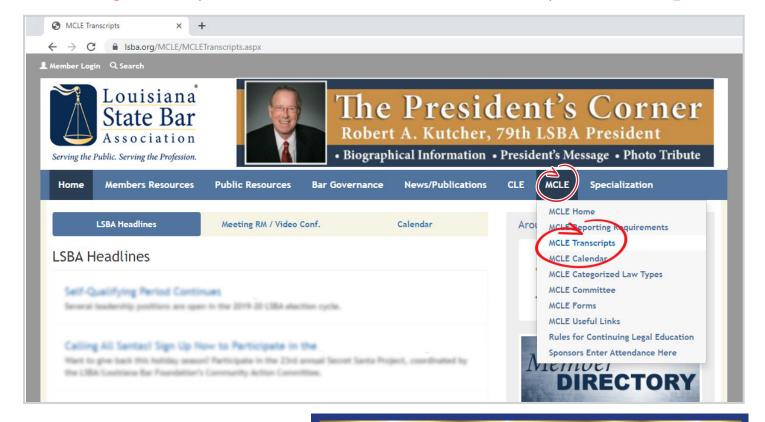

## HAVE ALL OF YOUR CLE HOURS BEEN REPORTED?

Help us help you!

Check your transcript online now at www.lsba.org

Select the MCLE tab, then select MCLE Transcripts. You will be prompted to login with your LSBA member account to view your transcript.

Please contact the LSBA MCLE Department for any transcript discrepancies.

601 St. Charles Ave., New Orleans, LA • (504)566-1600 www.LSBA.org/MCLE