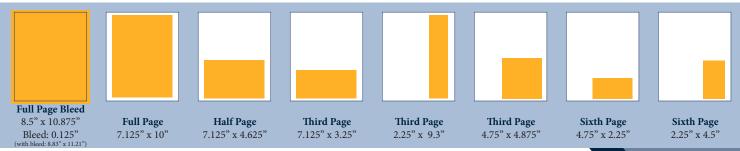

# **DISPLAY ADVERTISEMENTS**

| PAGE SIZE                  | DIMENSIONS                                  |                                             | PER INSERTION |            |            |
|----------------------------|---------------------------------------------|---------------------------------------------|---------------|------------|------------|
|                            | Width                                       | Height                                      | <b>1</b> x    | <b>3</b> x | <b>6</b> x |
| Full-page BW Bleed*        | 8.83" (8.5" + 0.125")                       | 11.21" (10.875" + 0.125")                   | \$1,085       | \$1,030    | \$985      |
| BW Full-page*              | 7 <sup>1</sup> / <sub>8</sub> " (or 7.125") | 10"                                         | \$1,085       | \$1,030    | \$985      |
| BW Half-page <sup>*</sup>  | 7 <sup>1</sup> / <sub>8</sub> " (or 7.125") | 4 <sup>5</sup> / <sub>8</sub> " (or 4.625") | \$800         | \$745      | \$695      |
| BW Third-page <sup>*</sup> | 7 <sup>1</sup> / <sub>8</sub> " (or 7.125") | 3¼" (or 3.25")                              | \$650         | \$620      | \$590      |
|                            | 2¼" (or 2.25")                              | 9.3"                                        | \$650         | \$620      | \$590      |
|                            | 4¾" (or 4.75")                              | 4 <sup>7</sup> / <sub>8</sub> " (or 4.875") | \$650         | \$620      | \$590      |
| BW Sixth-page <sup>*</sup> | 4¾" (or 4.75")                              | 2 <sup>1</sup> / <sub>4</sub> " (or 2.25")  | \$330         | \$320      | \$300      |
|                            | 2¼" (or 2.25")                              | 4½ (or 4.5")                                | \$330         | \$320      | \$300      |

## **Publication Specifications**

- **Trim Size:** 8.5" x 10.875"
- **Full Page Bleed:** is available, 8.625" x 11.125" plus bleed size of 0.125"
- Color: All color must be in CMYK format. Any other colors will be converted to CMYK or B&W format.
- Accepted File Formats: All advertising must be submitted camera-ready in high-resolution (minimum 300 dpi) digital file format, preferrably in Acrobat PDF. Submit files via email, or contact for submission alternative. If using alternate format, please contact.
- Ad Design: design help for basic black and white ads is available for an additional production fee. If you need assistance converting your file into an acceptable file format, there is an additional production fee. No changes will be made to camera-ready advertisements. It is the advertiser's responsibility to review ad proofs and report errors before deadline.
- Cancellation Policy: No cancellations ware accepted after the space reservation deadline. When new art or instructions are not received by deadline, previous ads will be repeated according to contract. All advertisers who do not fulfill their complete contract will be rebilled for the rate difference between the number of times their ads actually ran and the number contracted.